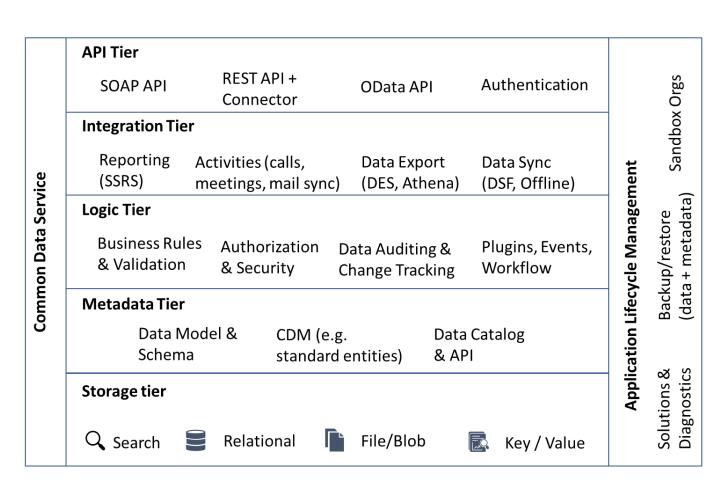

#### Common Data Service (CDS): low code backend & database

- More than a database "out-of-thebox" backend for apps
- Supports relational data, no-SQL, blobs
   & search indexing
- Security, business logic and rules
- Jumpstart with the Common Data Model
- Includes Dynamics, Office, and Azure data, augmented by partners