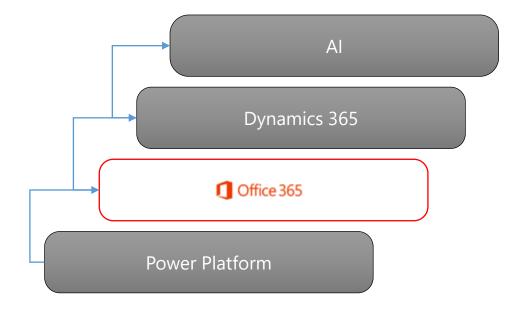

## Microsoft Power Platform - Analyse. Act. Automate.

One <u>low-code</u> platform that spans Office 365, Azure, Dynamics 365, and standalone applications – both cloud and on-premises

## Microsoft Business Applications ecosystem

## The Power Platform & Dynamics 365