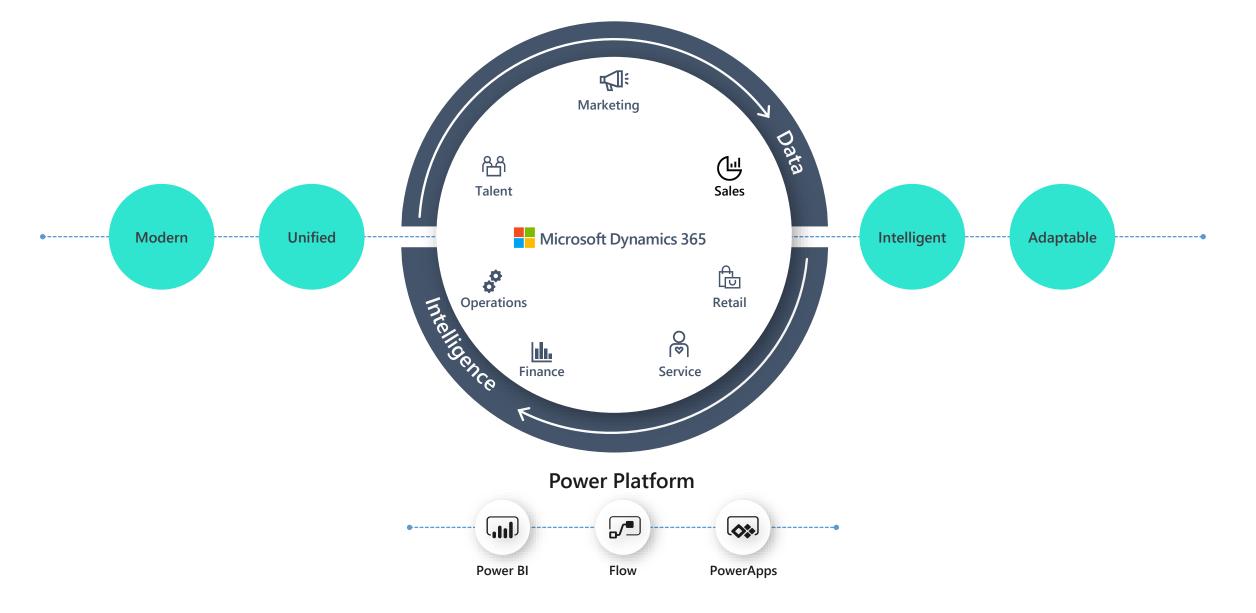

appen
jonasr.app







## A comprehensive solution

#### Connected app platform



#### **PowerApps**

Build apps in hours—not months—that easily connect to data, use Excel-like expressions to add logic, and run on the web, iOS, and Android devices.



#### **Power BI**

Make sense of your data through interactive, real-time dashboards and unlock the insights needed to drive your business forward.



#### Microsoft Flow

Include powerful workflow automation directly in your apps with a no-code approach that connects to hundreds of popular apps and services.

## Microsoft Power Platform - Analyse. Act. Automate.

One <u>low-code</u> platform that spans Office 365, Azure, Dynamics 365, and standalone applications – both cloud and on-premises



## Microsoft Business Applications ecosystem





# PowerApps: a low-code approach to building apps



Easily build web & mobile apps with a full featured low-code / no-code platform

Combine a PowerPoint-like designer with Excel functions and you have PowerApps!



Connect to your existing data with 260+ prebuilt connectors and custom connectors



Strong enterprise governance & security



Leverage device features such as camera, GPS and microphone with no code!
Pro-dev extensibility enable "no limits" development





#### Microsoft Flow: a low-code approach to automation



From simple automations to complex business flows

Model business processes and automate workflows and your apps and services



Same pre-built and custom connectors used by PowerApps



Strong enterprise governance & security



Pro-dev extensibility with Azur