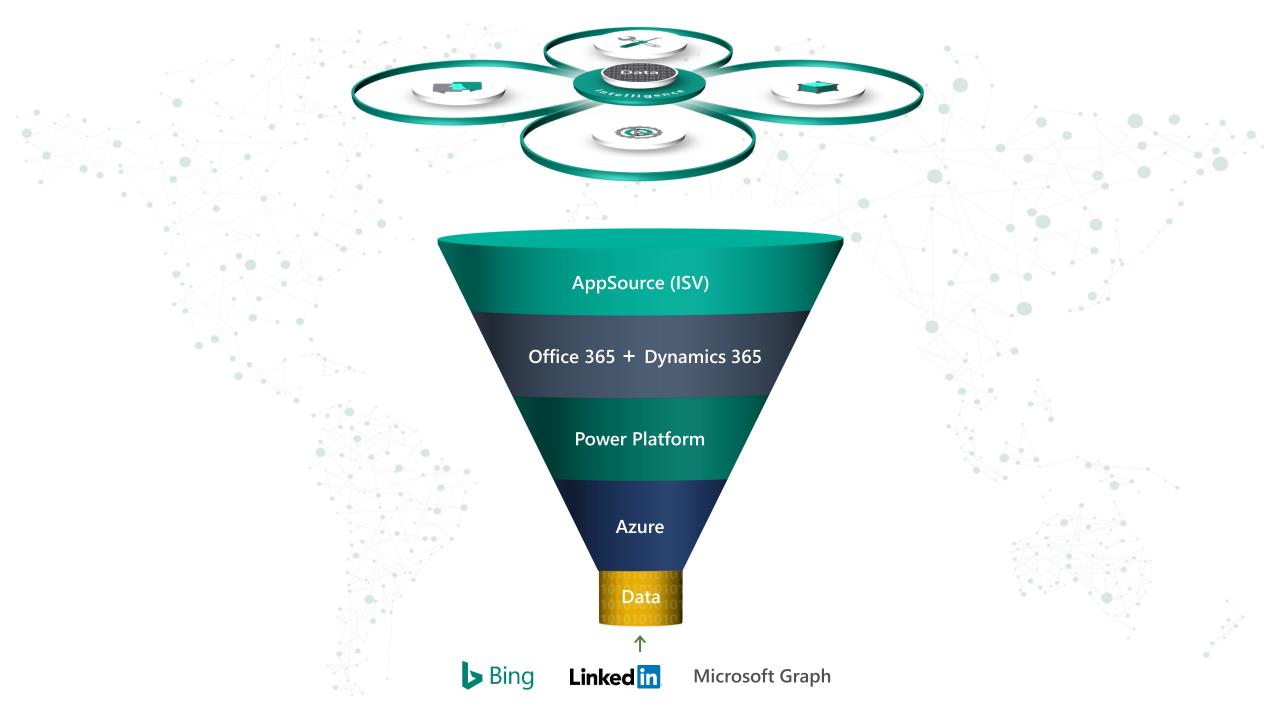

Microsoft tech-days

Kistamässan Stockholm 22-24 oktober 2019



### Microsoft tech-days

Kistamässan Stockholm 22-24 oktober 2019

# Dynamics 365, Power Platform and Office 365 – what is what?

Gustaf Westerlund, MVP Jonas Rapp, MVP CRM-Konsulterna

"Microsoft 365, Dynamics 365, and the Power Platform, on top of what we're doing with Azure, is the core of what we are doing as a company." --Satya Nadella

## Why, who and what?

- Lot's of changes
- Level 100 Introductory
- General overview

## Speakers



Gustaf Westerlund MVP, Founder, Principal Consultant CRM-Konsulterna @crmgustaf www.powerplatform.se



Jonas Rapp
MVP, Tech Lead
CRM-Konsulterna
@rappen
jonasr.app







## A comprehensive solution

#### Connected app platform



#### **PowerApps**

Build apps in hours—not months—that easily connect to data, use Excel-like expressions to add logic, and run on the web, iOS, and Android devices.



#### **Power BI**

Make sense of your data through interactive, real-time dashboards and unlock the insights needed to drive your business forward.



#### Microsoft Flow

Include powerful workflow automation directly in your apps with a no-code approach that connects to hundreds of popular apps and services.

## Microsoft Power Platform - Analyse. Act. Automate.

One <u>low-code</u> platform that spans Office 365, Azure, Dynamics 365, and standalone applications – both cloud and on-premises



## Microsoft Business Applications ecosystem





# PowerApps: a low