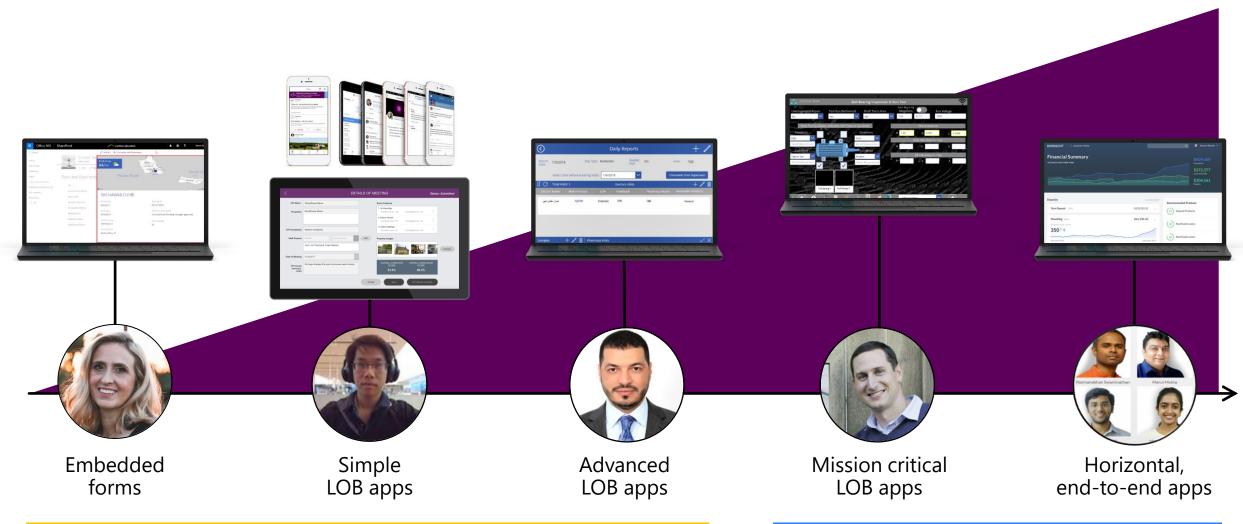

## High productivity app development without cliffs

Citizen developers

Professional Developers

### A Power Apps center of excellence in the making!

Vanessa's team in IT at Standard Bank has **trained nearly 1/3 of the bank's 55,000** employees on the platform. In turn they've innovated across dozens of business units creating over **300 solutions** 