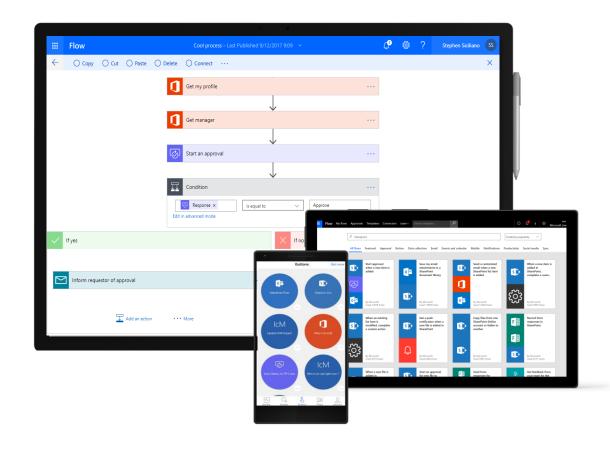

#### Microsoft Flow: a low-code approach to automation

From simple automations to complex business flows

Model business processes and automate workflows and your apps and services

Same pre-built and custom connectors used by PowerApps