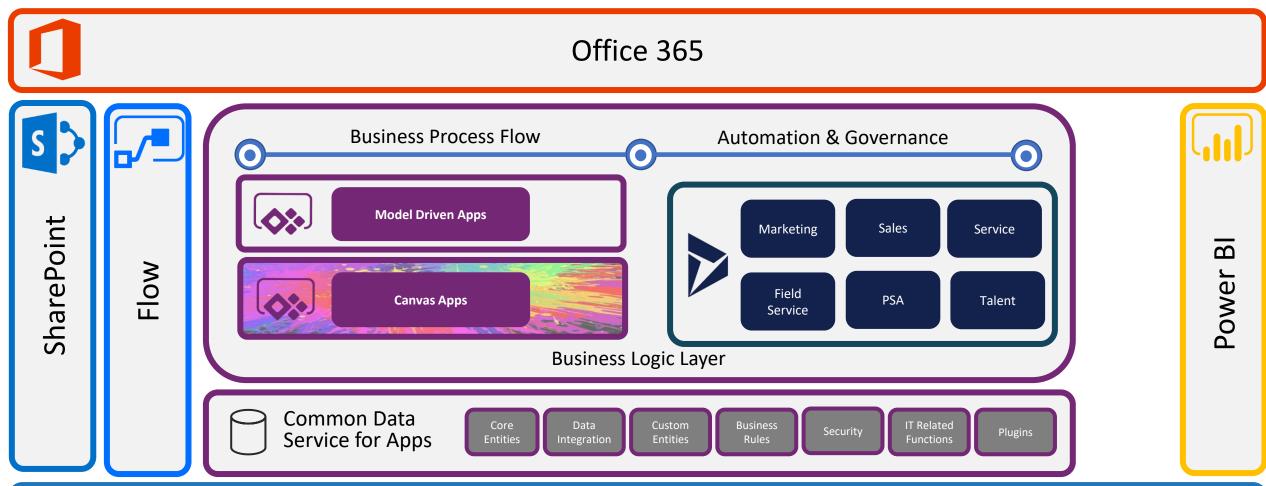

## A comprehensive solution

#### Connected app platform

## Microsoft Power Platform - Analyse. Act. Automate.

One <u>low-code</u> platform that spans Office 365, Azure, Dynamics 365, and standalone applications – both cloud and on-premises

#### Common Data Service (CDS): low code backend & database

- More than a database "out-of-thebox" backend for apps
- Supports relational data, no-SQL, blobs
   & search indexing
- Security, business logic and rules
- Jumpstart with the Common Data Model
- Includes Dynamics, Office, and Azure data, augmented by partners