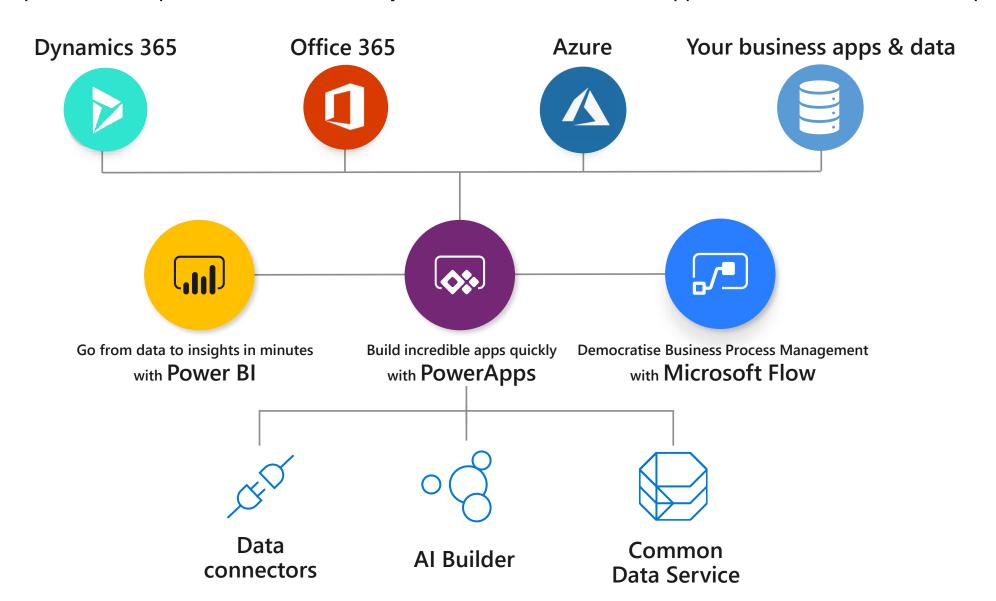

## Microsoft Power Platform - Analyse. Act. Automate.

One <u>low-code</u> platform that spans Office 365, Azure, Dynamics 365, and standalone applications – both cloud and on-premises

Connect to your existing data with 260+ prebuilt connectors and custom connectors

Strong enterprise governance & security

Leverage device features such as camera, GPS and microphone with no code!
Pro-dev extensibility enable "no limits" development

#### Microsoft Flow: a low-code approach to automation

From simple automations to complex business flows

Model business processes and automate workflows and your apps and services

Same pre-built and custom connectors used by PowerApps

#### Common Data Service (CDS): low code backend & database

- More than a database "out-of-thebox" backend for apps
- Supports relational data, no-SQL, blobs
   & search indexing
- Security, business logic and rules
- Jumpstart with the Common Data Model
- Includes Dynamics, Office, and Azure data, augmented by partners

### Data connectors: access to all the data you need

- Built-in connectivity to 260+ cloud services, files, databases, web APIs, etc.
- Leverage Azure investments including Logic Apps, API Management, AKS, Cognitive Services, SQL Azure, Cosmos DB, Azure Data Lake, SQL Data Warehouse
- Seamless hybrid connectivity to onpremises systems via the On-Premises Data Gateway
- Add your own custom connectors and onpremises sources