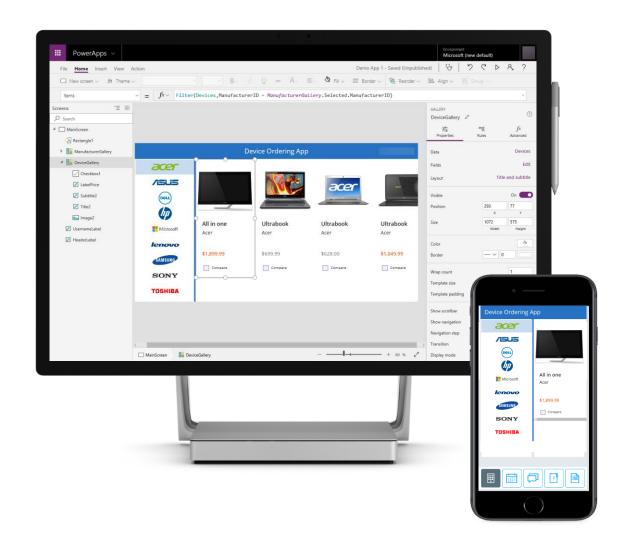

#### **PowerApps**

Build apps in hours—not months—that easily connect to data, use Excel-like expressions to add logic, and run on the web, iOS, and Android devices.