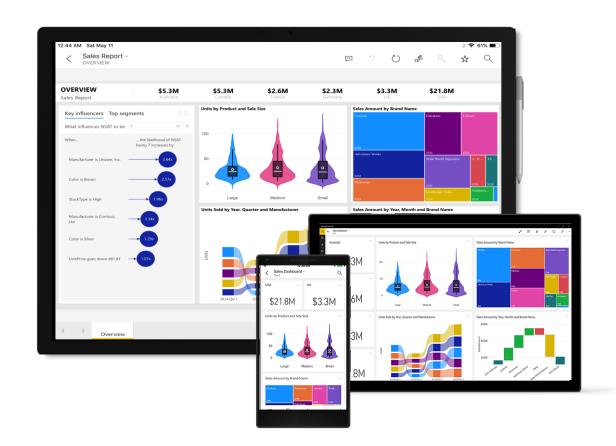

### Power BI: Experience your data with Power BI

Connect to any data source to find the best insights and answer tough business questions.

Directly integrated with Microsoft Flow, PowerApps, Microsoft Teams, Office 365, Dynamics 365 & Azure